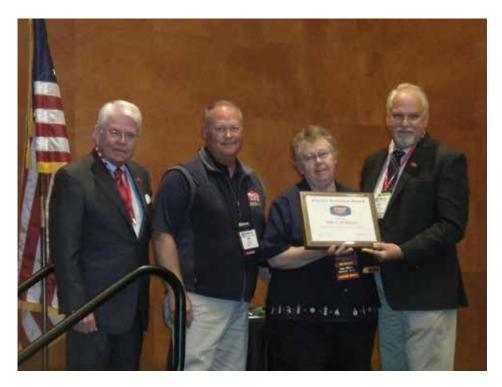

# Illinois PHCC Receives National Award

The Illinois PHCC was presented with the Distinguished Chapter Designation during the PHCC National's Chapter Excellence Awards presentation at the recent PHCC National Convention. The inscription on the award states "In Recognition of Outstanding Service to PHCC Members". The award was given during the annual Chapter Leadership Lunch and was accepted on behalf of the association by President Eric Graybeal and Executive Director Bev Potts.

# BLOOMINGTON/NORMAL PHCC PRESENTED AWARD

The Bloomington/Normal PHCC was presented with the PHCC National's **Chapter Excellence Award** at the recent PHCC National Convention. The inscription on the award states "In Recognition of Outstanding Achievement in Both Management and Service to PHCC Members". The award was presented during the annual Chapter Leadership Lunch and was accepted by President Erik Graybeal and Executive Director Bev Potts.