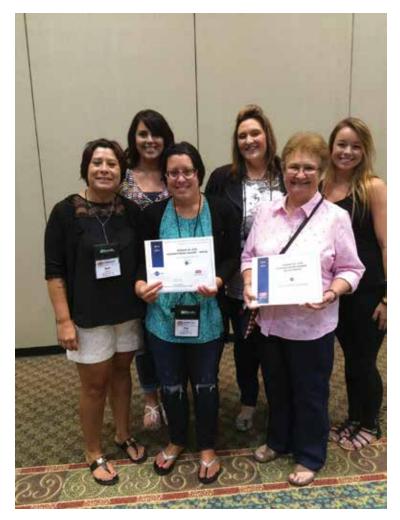

# Illinois Auxiliary Receives Two Robert M. Cox Humanitarian Awards

The prestigious Robert M. Cox Humanitarian Awards recognize outstanding efforts by a state or local Auxiliary in two categories: image and recruitment. Judging is based on the impact an auxiliary has made on the p-h-c industry or local community, joint cooperation between Auxiliary and contractor association, and the description of the implementation of the activity and results achieved. First and second prizes and honorable mentions each receive a monetary award.

Image 1st Place – PHCC Auxiliary of Lincoln, NE

Image 2nd Place - PHCC Auxiliary of Illinois

Image Honorable Mention – PHCC Auxiliary of North Carolina

- Recruitment 1st Place PHCC Auxiliary of North Carolina
- Recruitment 2nd Place PHCC Auxiliary of Delaware

#### Recruitment Honorable Mention – PHCC Auxiliary of Illinois

Pictured accepting the awards on October 2nd in Hollywood, Florida are: (L-R) Past President Barb Page, Chelsea Hood, Secretary Fran Page, President Alicia Todd, Treasurer Becky Davis, and Shelby McBurney.

# **Congratulations to the Illinois Auxiliary on these very deserving awards.**

PHCL