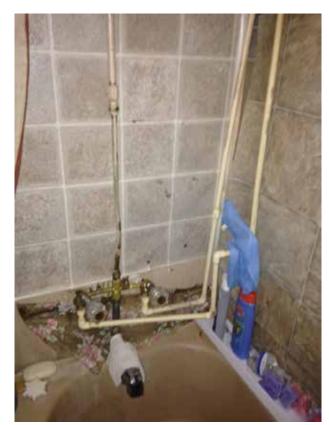

# What's Wrong With This Picture?

I know most of you are looking at this picture and saying "that's why there are licensed plumbers". It looks as though it was a 48 can job. 24 cans to figure out what to do, and 24 to put it together.

They were thinking of plumbing code by properly securing the non-tempered tub/shower valve with a copper strap and making it water tight with a piece of shower curtain, (Maybe not).

Generally when using Section 890.150, either as an explanation to an owner or in a court case in front of a judge, it is the opinion of the inspector. In this case we believe any judge would rule

that the workmanship was in complete violation.

The picture says What's Wrong and the following code sections explain why.

Should someone want to contest this installation they can always use section 890.1940 and submit a request to the State.

This month's winner was Mike Henderson from Basio Plumbing, Heating & Air in Galesburg and he will receive an Illinois PHCC logo item for his correct entry. Is there something wrong with this month's cover photo? Let us know your thoughts by emailing bev@ilphcc.com or faxing 217-522-4315.