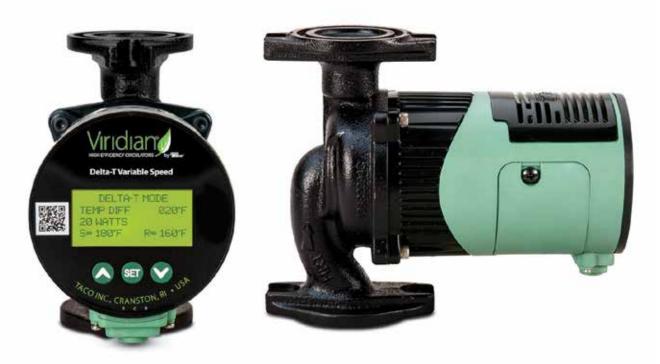

>Streator<br>Streator<br>Streator<br>Streator<br>Streator<br>Streator<br>Streator<br>Streator<br>Streator<br>Streator<br>Streator<br>Streator<br>Streator<br>Streator<br>Streator<br>Streator<br>Streator<br>Streator<br>Streator<br>Streator<br>Streator<br>Streator<br>Streator<br>Streator<br>Streator<br>Streator<br>Streator<br>Streator<br>Streator<br>Streator<br>Streator<br>Streator<br>Streator<br>Streator<br>Streator<br>Streator<br>Streator<br>Streator<br>Streator<br>Streator<br>Streator<br>Streator<br>Streator<br>Streator | 815-872-0208<br>217-228-7898<br>217-223-9750<br>217-222-9103<br>815-874-1515<br>815-387-0230<br>815-874-8256<br>217-793-4300<br>217-793-9800<br>815-625-0937<br>815-672-4569<br>630-466-3284<br>708-458-5850<br>708-458-5850<br>708-532-8100<br>217-328-2300<br>217-367-7601 |



# The VT2218. Ready to slash fuel bills right out of the box.



George Fantacone, Service Manager for Santoro Oil, loves Taco's ECM circulators.

#### The VT2218. The only temperature-sensing pump in its class.

It's heating season and everyone wants to save money. Point your customers to the VT2218 High Efficiency ECM smart circulator. It comes with two temperature sensors to feed Delta-T information to the pump's brain and reduce the likelihood of boiler short cycling. The VT2218 pumps ONLY the BTU's required to match the actual heating load required by each zone, running at peak efficiency to save hundreds of dollars.

#### Quiet and versatile.

The VT2218 is whisper quiet. Its simple push-button navigation lets you set it to any one of five modes quickly and easily. The innovative B