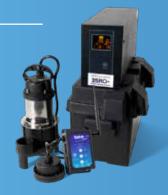

# 35ACi+ Connect Battery Backup System

- Consistent performance, even on backup battery
- Ion® BA33i: 53 GPM at 10 ft head
- Ion® Digital Level Sensor:
   No moving parts for long-lasting reliability.
- Ion+ Connect®: Monitors key activity and conditions.