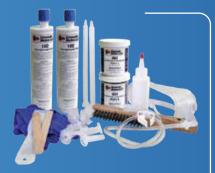

#### 10 ft. Foundation Crack Repair Kit

- Repairs approximately 10 feet of cracks in poured foundations
- · Cost effective and time efficient
- Choice of Polyurethane or Epoxy Injection Material
- Suitable for residential, municipal, commercial and industrial applications